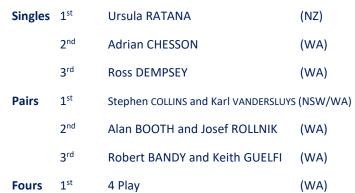

}}$ 

| Singles | 1 <sup>st</sup> | Braidy KEAN                    | (VIC) |
|---------|-----------------|--------------------------------|-------|
|         | 2 <sup>nd</sup> | Mark MCQUEEN                   | (WA)  |
|         | 3 <sup>rd</sup> | Miu Ting CHAN (HONG            | KONG) |
| Pairs   | 1 <sup>st</sup> | Danny JACKSON and Andrew SICE  | (TAS) |
|         | 2 <sup>nd</sup> | Shereen JOLLY and Bradley WOOD | (WA)  |
|         | 3 <sup>rd</sup> | Patrick HARRIS and Simon MAY   | (NSW) |
| Fours   | 1 <sup>st</sup> | The Golden Jacks               | (TAS) |
|         | 2 <sup>nd</sup> | The Hungry Jacks               | (WA)  |
|         | 3 <sup>rd</sup> | Malua Bay Rural Fire Brigade   | (NSW) |
|         |                 |                                |       |















Three Men and a Lady



(WA)





| MALI   | E                           |                          |              |          |         |                 | Peter CHWAL         | (WA)     | 02:12:26 |
|--------|-----------------------------|--------------------------|--------------|----------|---------|-----------------|---------------------|----------|----------|
| Open   | 1 <sup>st</sup>             | Scott FOULSHAM           | (WA)         | 01:59:45 |         |                 | Steven GUERRINI     | (WA)     | 02:12:42 |
|        | 2 <sup>nd</sup>             | Kyle BRAY                | (WA)         | 02:14:58 |         |                 | Antony SMITHSON     | (WA)     | 02:14:03 |
|        | 3 <sup>rd</sup>             | Jakke RICE               | (WA)         | 02:52:57 |